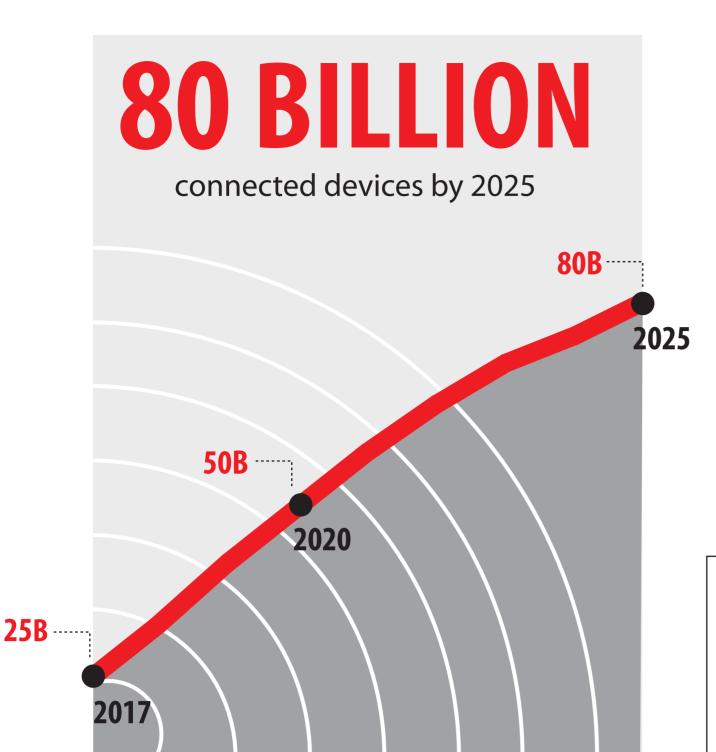

## ACCELERATES A PATH TO A HYPER-CONNECTED WORLD

## **DIGITAL TRANSFORMATION IS NETWORK CENTRIC**

The WiFi network is a foundational component of digital transformation

uses **6.7 GB** of data per hour completed

80% of **customer** interactions will be