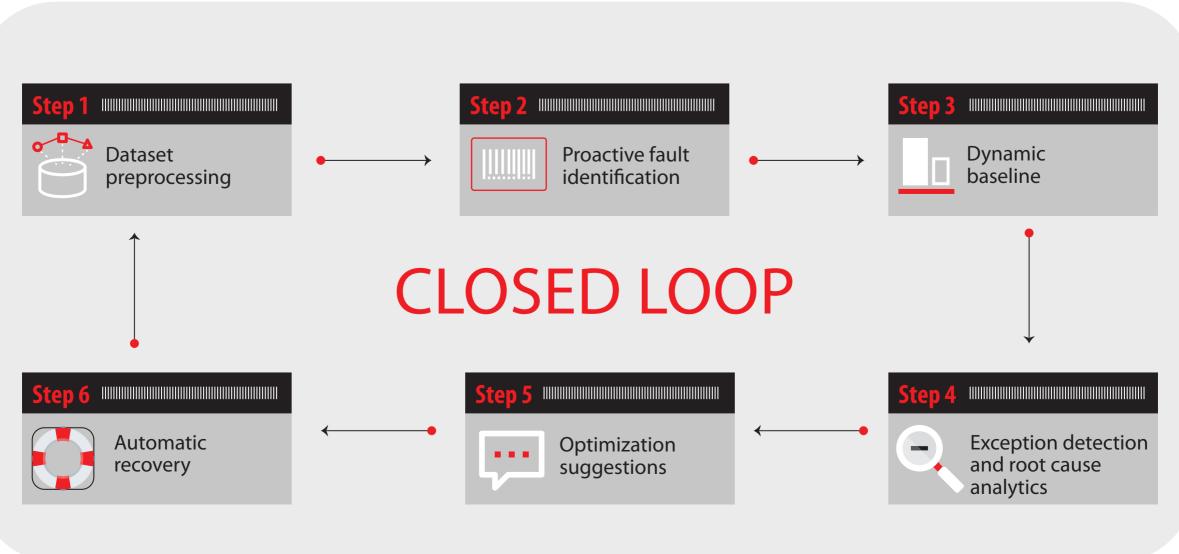

# cause of problems and fixes them within minutes.

Huawei also offers a tool called CampusInsight that

manages wireless and wired networks. It isolates the root

**CAMPUSINSIGHT** 

**CAMPUSINSIGHT Root cause Experience visualization** identification and evaluation

> Wired and wireless

issue analytics

### > Correlative analysis of clients with poor experience > Topology-based

issues

> Client access

protocol tracing

analysis of group

**Closed loop** 

> Works with

optimization

the controller

**HOW CAMPUSINSIGHT WORKS** 