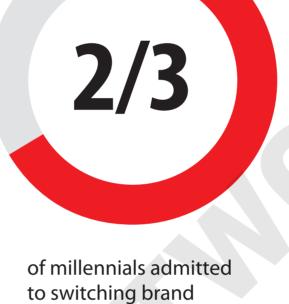

IS WIFI 6 RIGHT FOR YOUR BUSINESS?

The following companies should deploy WiFi 6 right away: **Currently running WiFi 4 Trailblazing businesses Using high-bandwidth** 

loyalties because of a

single poor experience