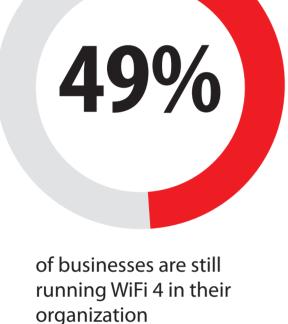

IS WIFI 6 RIGHT FOR YOUR BUSINESS?

The following companies should deploy WiFi 6 right away: **Currently running WiFi 4 Trailblazing businesses Using high-bandwidth** 

loyalties because of a

single poor experience