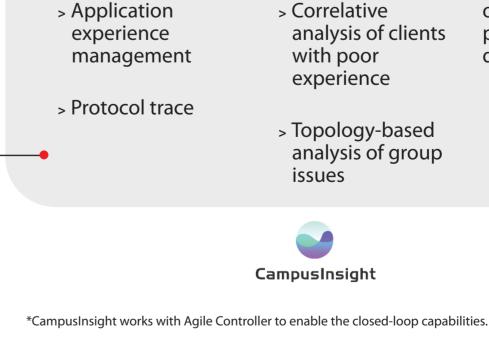

> Wired and wireless

issue analytics

### > Correlative analysis of clients with poor experience > Topology-based

issues

> Client access

protocol tracing

analysis of group

**Closed loop** 

> Works with

optimization

the controller

**HOW CAMPUSINSIGHT WORKS** 